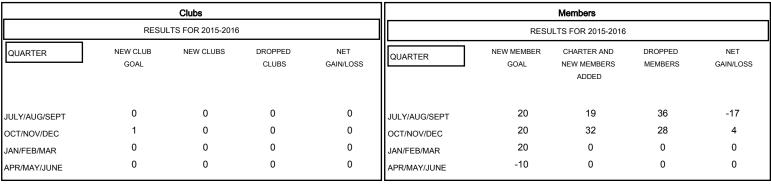

## District A 16

Results as of: 12/31/2015

GMT: CHRIS LEWIS LOCATION ONTARIO GMT CA 2

| DROPPED CLUBS: 0 |    | 21 CLUBS OF 52 ADDED 1 OR MORE<br>NEW MEMBERS | GENDER DISTRIBUTION  MALE 900 (73.35%) |              |     |
|------------------|----|-----------------------------------------------|----------------------------------------|--------------|-----|
| DROPPED MEMBERS  |    |                                               | FEMALE                                 | 327 (26.65%) |     |
| DECEASED         | 9  | CLICK HERE FOR HEALTH                         |                                        |              |     |
| CLUB CANCELLED   | 0  | ASSESSMENT DATA                               | FAMILY UNIT MEMBERS                    |              | 297 |
| OTHER            | 55 |                                               | HEAD OF HOUSEHOLD                      |              | 142 |
| TOTAL            | 64 |                                               | NON-HEAD OF HOUSEHOLD                  |              | 155 |