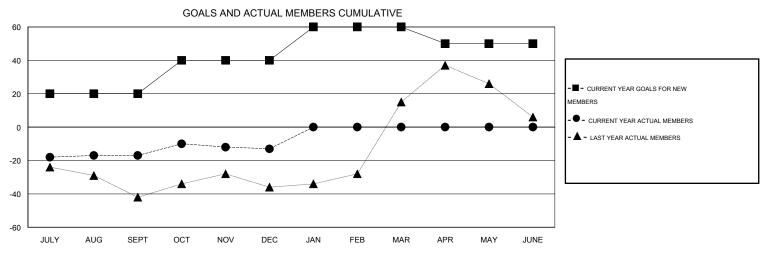

## District A 16

Results as of: 12/31/2015

GMT: CHRIS LEWIS LOCATION ONTARIO GMT CA 2

| DROPPED CLUBS: 0 |    | 21 CLUBS OF 52 ADDED 1 OR MORE<br>NEW MEMBERS | GENDER DISTRIBUTION  MALE 900 (73.35%) |              |     |
|------------------|----|-----------------------------------------------|----------------------------------------|--------------|-----|
| DROPPED MEMBERS  |    |                                               | FEMALE                                 | 327 (26.65%) |     |
| DECEASED         | 9  | CLICK HERE FOR HEALTH                         |                                        |              |     |
| CLUB CANCELLED   | 0  | ASSESSMENT DATA                               | FAMILY UNIT MEMBERS                    |              | 297 |
| OTHER            | 55 |                                               | HEAD OF HOUSEHOLD                      |              | 142 |
| TOTAL            | 64 |                                               | NON-HEAD OF HOUSEHOLD                  |              | 155 |